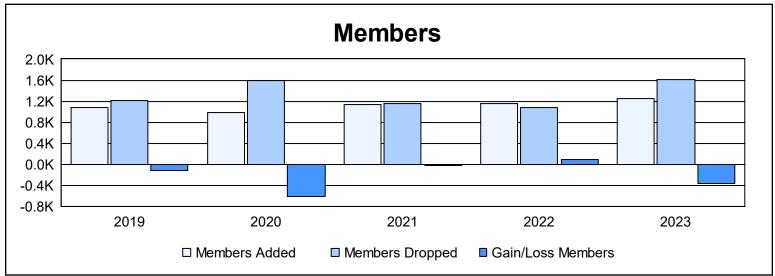

| Year      | New<br>Clubs | Dropped<br>Clubs | Gain/<br>Loss<br>Clubs | New<br>Members | Charter<br>Members | Reinstate<br>Members | Transfer<br>Members | Total<br>Member<br>Added | Total<br>Members<br>Dropped | Gain/<br>Loss<br>Members |
|-----------|--------------|------------------|------------------------|----------------|--------------------|----------------------|---------------------|--------------------------|-----------------------------|--------------------------|
| 2018-2019 | 7            | 7                | 0                      | 720            | 257                | 62                   | 42                  | 1,081                    | 1,202                       | -121                     |
| 2019-2020 | 7            | 4                | 3                      | 589            | 254                | 89                   | 49                  | 981                      | 1,585                       | -604                     |
| 2020-2021 | 6            | 4                | 2                      | 810            | 200                | 92                   | 35                  | 1,137                    | 1,152                       | -15                      |
| 2021-2022 | 14           | 6                | 8                      | 701            | 362                | 57                   | 32                  | 1,152                    | 1,071                       | 81                       |
| 2022-2023 | 14           | 14               | 0                      | 742            | 435                | 56                   | 23                  | 1,256                    | 1,614                       | -358                     |
| Average   | 10           | 7                | 3                      | 712            | 302                | 71                   | 36                  | 1,121                    | 1,325                       | -203                     |